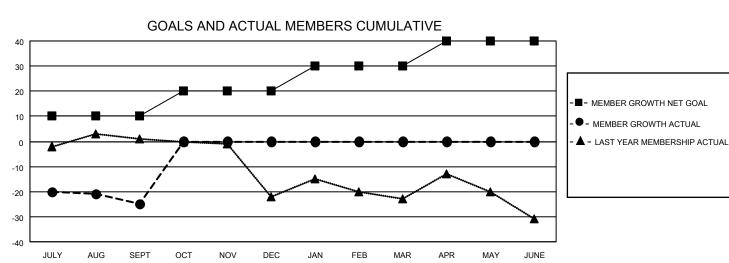

## District 30 M

| Clubs RESULTS FOR 2021-2022 |   |   |   | Members RESULTS FOR 2021-2022 |    |    |    |
|-----------------------------|---|---|---|-------------------------------|----|----|----|
|                             |   |   |   |                               |    |    |    |
| JULY/AUG/SEPT               | 0 | 0 | 1 | JULY/AUG/SEPT                 | 10 | 18 | 43 |
| OCT/NOV/DEC                 | 1 | 0 | 0 | OCT/NOV/DEC                   | 10 | 0  | 0  |
| JAN/FEB/MAR                 | 0 | 0 | 0 | JAN/FEB/MAR                   | 10 | 0  | 0  |
| APR/MAY/JUNE                | 1 | 0 | 0 | APR/MAY/JUNE                  | 10 | 0  | 0  |